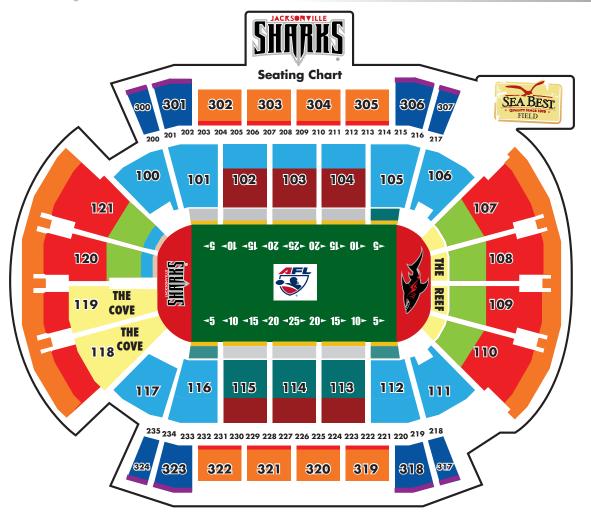

### **2016 SEASON**

| MEMBER PRIC                                                    | E SING   | LE GAME PRICE | MEMBER SAVINGS†         |     | MEMBER LEVEL |
|----------------------------------------------------------------|----------|---------------|-------------------------|-----|--------------|
| \$1,100.00*                                                    | SOLD OUT | \$140.00*     | \$1,160.00 <sup>†</sup> | 35% | DIAMOND      |
| \$850.00*                                                      |          | \$110.00*     | \$940.00 <sup>†</sup>   | 36% | PLATINUM     |
| \$530.00*                                                      |          | \$70.00*      | \$620.00 <sup>†</sup>   | 37% | PLATINUM     |
| \$380.00*                                                      |          | \$51.00*      | \$464.00 <sup>†</sup>   | 38% | RED          |
| \$330.00*                                                      |          | \$44.00*      | \$396.00 <sup>†</sup>   | 38% | RED          |
| \$250.00*                                                      |          | \$32.00*      | \$268.00 <sup>†</sup>   | 35% | WHITE        |
| \$180.00*                                                      |          | \$24.50*      | \$228.00 <sup>†</sup>   | 39% | WHITE        |
| \$130.00*                                                      |          | \$19.50*      | \$208.00 <sup>†</sup>   | 44% | WHITE        |
| \$70.00*                                                       | SOLD OUT | \$15.00*      | \$220.00 <sup>†</sup>   | 61% | GRAY         |
| 2 for \$150                                                    |          | \$15.00*      | \$210.00 <sup>†</sup>   | 58% | GRAY         |
| 2 for \$99                                                     |          | \$12.00*      | \$189.00 <sup>†</sup>   | 66% | GRAY         |
| The Cove and The Reef - call 904.900.2060 ext. 701 for pricing |          |               |                         |     |              |